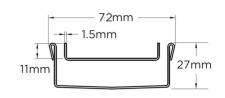

### **SPECIFICATIONS + DIMENSIONS**

Channel Width 72mm Channel Depth 27mm

**Length(s)** 900mm 1000mm 1200mm

Outlet Size DN50

Channel Material Stainless Steel Steel Grade 316

Grates longer than 1500mm supplied in sections. Tile Inserts longer than 1200mm supplied in sections. Channels over 3000mm supplied in sections with joiner. +/-2mm tolerance on dimensions.