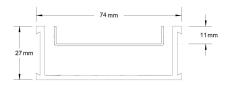

Suitable for tiles up to 10mm thick.

**Channel Width** 74mm **Channel Depth** 27mm

**Length(s)** 900mm 1000mm 1200mm 1500mm 1800mm 2000mm 1900mm 2200mm

2400mm 2700mm 3000mm

Outlet Size DN40, DN50