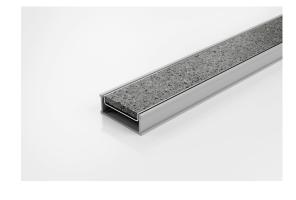

## **Tile Insert Drain**

The 65TiG25 is a modular drainage system with a stainless steel tile insert and uPVC channel.

The 65Ti25 is a Tile Insert Drain manufactured from 1.5mm thick 316 marine grade stainless steel.

Suitable for tiles up to 10mm thick.

**Channel Width** 74mm **Channel Depth** 27mm

**Length(s)** 900mm 1000mm 1200mm 1500mm 1800mm 2000mm 1900mm 2200mm

2400mm 2700mm 3000mm

Outlet Size DN40, DN50