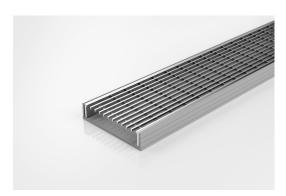

## **Linear Drain**

The 100TR is our standard style grate featuring a 3mm/5mm wire gap.

Manufactured from 316 marine grade steel.

Please note that our TR grates have a non linished finish.

Kits longer than 3000mm available on request.

#### **SPECIFICATIONS + DIMENSIONS**

Channel Width 106mm Channel Depth 23mm

**Length(s)** 900mm 1000mm 1200mm 1500mm

1800mm 1900mm 2000mm 2100mm 2200mm 2400mm 2500mm 2700mm

3000mm

Outlet Size DN80, DN100