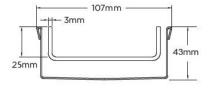

## **Tile Insert Drain**

All stainless steel drainage unit made to specified length with specified outlet position.

The 100Tii40 is a Tile Insert Drain manufactured from 3mm thick 316 marine grade stainless steel.

Suitable for tiles up to 25mm thick.

The maximum length of the tile insert will be 1200mm in one piece, channels longer than 1200mm will have inserts in multiple equal sections

Range 100

Grate Style Ti

Category Made-to-Length

#### SPECIFICATIONS + DIMENSIONS

Channel Width 106mm
Channel Depth 42mm
Length(s) As Required

**Outlet Size** DN40, DN50, DN65, DN80, DN100