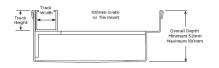

## **SPECIFICATIONS + DIMENSIONS**

**Channel Width Channel Depth** Length(s) **Outlet Size** 

105mm 52mm - Adjustable As Required N/A