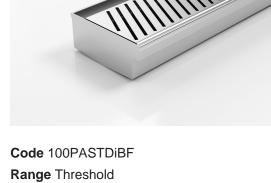

## 100PASTDiBF **Threshold for Bifold Doors**

The 100PASTDiBF is a Threshold Drain for Bi-Fold and Top-Hung doors featuring our 100mm wide Punched Slot grate and custom channel depth.

Allows door tracks to be drained while having internal and external floor surfaces with no step down.