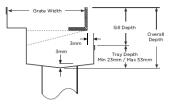

### Threshold with Sub-Sill

The 65PSTDi is a Threshold Drain for door track with sub sill tray featuring our 65mm wide Punched Slot grate.

For sliding and Hinged doors.

Featuring a linear stainless steel grate with concealed channel section connecting sill and sub-sill for door tracks and thresholds.

Allows door sills to be drained while having internal and external floor surfaces with no step down.

Please be aware that depending on the installation environment, for a pool installation or close to a surf beach, you may need to have your stainless steel grates electropolished.

#### **SPECIFICATIONS + DIMENSIONS**

Channel Width 75mm
Channel Depth Adjustable
Length(s) As Required
Outlet Size N/A