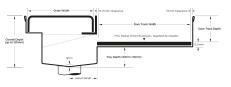

### **SPECIFICATIONS + DIMENSIONS**

Channel Width Channel Depth Length(s) Outlet Size 75mm Adjustable As Required N/A