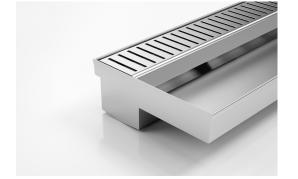

# 65PPSTDiS Threshold with Sill

The 65PPSTDiS is a Threshold Drain for door track only applications featuring our 65mm wide Punched Slot grate.

#### For sliding and Hinged doors.

A threshold drain for sill usage only featuring a concealed channel section system with an integrated sill suitable for all door track types.

Allows door sills to be drained while having internal and external floor surfaces with no step down.