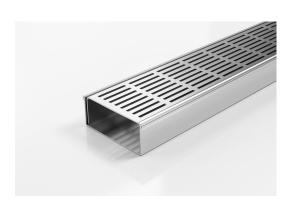

# 100PSi40 Linear Drain

The 100PSi40 is a punched slot grate design.

This slot perforated grate manufactured from 316 marine grade stainless steel combined with stainless steel channel offers an affordable option to use the Slimline drainage system.