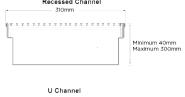

## **Linear Drain**

304 stainless steel 300mm wide grate and custom channel depth.

Recessed channel depth between 40mm-300mm

U-shaped channel depth between 27mm-45mm

Available with a 5mm wire x 5mm gap and 5mm wire x 5mm gap Grate Grip slip resistant dimple finish

#### SPECIFICATIONS + DIMENSIONS

Channel Width 310mm

**Channel Depth** 40mm - 300mm **Length(s)** As Required

**Outlet Size** DN40, DN50, DN65, DN80, DN100