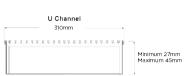

## **Linear Drain**

304 stainless steel 300mm wide grate and custom channel depth.

Recessed channel depth between 40mm-300mm

U-shaped channel depth between 27mm-45mm

Available with a 5mm wire x 5mm gap and 5mm wire x 5mm gap Grate Grip slip resistant dimple finish

#### SPECIFICATIONS + DIMENSIONS

Channel Width 310mm

**Channel Depth** 40mm - 300mm **Length(s)** As Required

**Outlet Size** DN40, DN50, DN65, DN80, DN100