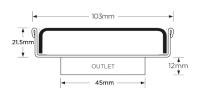

#### **SPECIFICATIONS + DIMENSIONS**

Channel Width104mmChannel Depth22mmLength(s)104mmOutlet SizeDN50