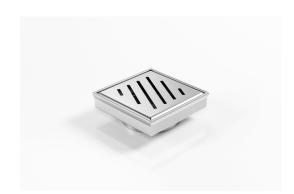

# Square Floor waste with a punched angle slot grate

The SQ Range of floor waste units allow the integration of a standard floor waste with Stormtech linear drainage.

Floor waste measures 104mm x 104mm.

Available with 89mm, 76mm or 44mm outlet.