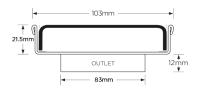

Available with 89mm, 76mm or 44mm outlet.

#### **SPECIFICATIONS + DIMENSIONS**

**Channel Width** 104mm **Channel Depth** 22mm Length(s) 104mm **Outlet Size DN100** 