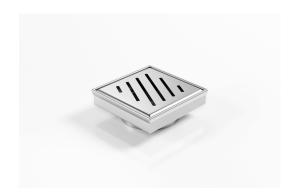

## **Square Floor Waste**

Square Floor waste with a punched angle slot grate

The SQ Range of floor waste units allow the integration of a standard floor waste with Stormtech linear drainage.

Floor waste measures 104mm x 104mm.

#### **SPECIFICATIONS + DIMENSIONS**

**Channel Width** 104mm **Channel Depth** 22mm Length(s) 104mm **Outlet Size DN100** 