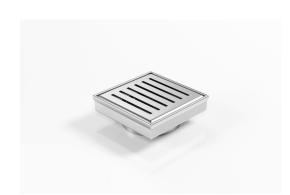

## **Square Floor Waste**

Square Floor waste with a punched perpendicular slot grate

The SQ Range of floor waste units allow the integration of a standard floor waste with Stormtech linear drainage.

Floor waste measures 104mm x 104mm.

Available with 89mm, 76mm or 44mm outlet.