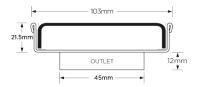

### **SPECIFICATIONS + DIMENSIONS**

Channel Width104mmChannel Depth22mmLength(s)104mmOutlet SizeDN50