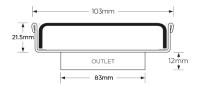

#### SPECIFICATIONS + DIMENSIONS

Channel Width104mmChannel Depth22mmLength(s)104mmOutlet SizeDN100