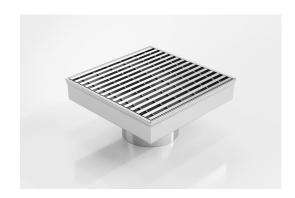

## **Square Floor Waste**

The SQ150CR is a commercial style floor waste drain.

Manufactured from 304 grade stainless steel it features a commercial style grate with a 5mm wire / 5mm gap.

Available with 89mm and 76mm outlet

#### **SPECIFICATIONS + DIMENSIONS**

Channel Width150mmChannel Depth32mmLength(s)150mmOutlet SizeDN80