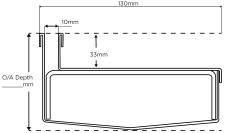

### **Slot Drain**

Discrete 10mm opening, for a virtually invisible integration with outdoor surfaces. Suits pavers up to 25mm in thickness.

Achieve a clean, uninterrupted surface while effectively managing water runoff.

## Range Slot Drain

Category Custom Made

Code 130SDi-Single

Steel Grade 316

Grates longer than 1500mm supplied in sections. Tile Inserts longer than 1200mm supplied in sections. Channels over 3000mm supplied in sections with joiner. +/-2mm tolerance on dimensions.