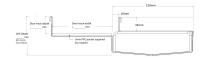

## Threshold Drainage

Copyright © Stormtech Pty Ltd. Patent 733361. Drawings not to scale, please use dimensions shown. Downloaded 18/09/2025 (please check for updates)

Code 130SDTDiS Range Threshold Category Custom Made Channel Material Stainless Steel Steel Grade 316

Grates longer than 1500mm supplied in sections. Tile Inserts longer than 1200mm supplied in sections. Channels over 3000mm supplied in sections with joiner. +/-2mm tolerance on dimensions.

Visit **stormtech.com.au** for tools + inspiration.