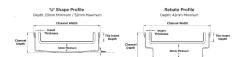

Range Custom Fabrication

Grate Style Ti

**Category** Custom Made

**Channel Material Stainless Steel** 

Steel Grade 316

Grates longer than 1500mm supplied in sections. Tile Inserts longer than 1200mm supplied in sections. Channels over 3000mm supplied in sections with joiner. +/-2mm tolerance on dimensions.