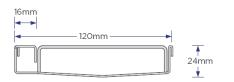

## **SPECIFICATIONS + DIMENSIONS**

Channel Width Channel Depth Length(s) Outlet Size 120mm 24mm As Required DN80, DN100