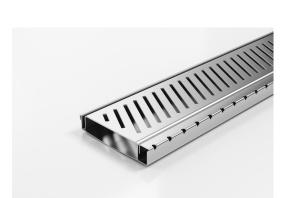

## 120SCSPASiMTL Shower Screen Support

The Shower Screen Support Grate & Channel including 120mm wide PAS grate, with a 16mm screen support bar made from 316 Stainless Steel.

This multi-functional system provides support for both wall-hung shower screen and enclosed shower-screen units.