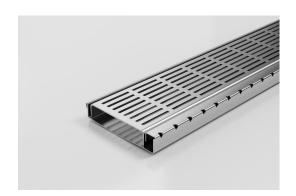

## **Shower Screen Support**

The Shower Screen Support Grate & Channel including 120mm wide PS grate, with a 16mm screen support bar made from 316 Stainless Steel.

This multi-functional system provides support for both wall-hung shower screen and enclosed shower-screen units.

The dual-sided system drains on both sides of the shower screen and is suitable for use as the sole bathroom drain. Wall-to-wall installation allows simple dual fall across the bathroom for easy tiling. Available in Made-to-length drainage units or is fully customisable in width, length and outlet position.