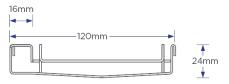

#### SPECIFICATIONS + DIMENSIONS

Channel Width120mmChannel Depth24mmLength(s)As RequiredOutlet SizeDN80, DN100