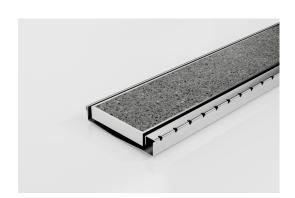

## **Shower Screen Support**

The Shower Screen Support Grate & Channel including 120mm wide Ti grate, with a 16mm screen support bar made from 316 Stainless Steel. Suits tiles up to 10mm thick

This multi-functional system provides support for both wall-hung shower screen and enclosed shower-screen units.

The dual-sided system drains on both sides of the shower screen and is suitable for use as the sole bathroom drain. Wall-to-wall installation allows simple dual fall across the bathroom for easy tiling. Available in Made-to-length drainage units or is fully customisable in width, length and outlet position.

Made from 316 Stainless Steel, the 120SCS is designed for flexibility, and ease of installation and exceeds all Australian Standards, is WaterMark certified and is exclusive to Stormtech protected by Patent Number: 2021904197.