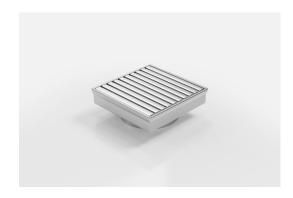

## **Square Floor Waste**

Square Floor waste with the exclusive Aluminium Wave design grate.

The Square Range of floor waste units allow the integration of a standard floor waste with Stormtech linear drainage.

Featuring a 316 marine grade Stainless Steel channel, the Square Range is available with all Stormtech grate designs and finishes.

Available with 89mm, 76mm or 44mm outlet.

Code SQ100AADN80

Range Square

Grate Style AA

**Category** Square Floor Waste

Channel Material Stainless Steel

Steel Grade 316

Grates longer than 1500mm supplied in sections. Tile Inserts longer than 1200mm supplied in sections. Channels over 3000mm supplied in sections with joiner. +/-2mm tolerance on dimensions