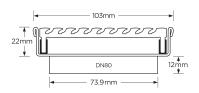

#### **SPECIFICATIONS + DIMENSIONS**

Channel Width104mmChannel Depth22mmLength(s)103mmOutlet SizeDN80