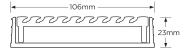

#### **SPECIFICATIONS + DIMENSIONS**

**Channel Width** 106mm **Channel Depth** 23mm

**Length(s)** 900mm 1000mm 1200mm 1500mm

1800mm 2000mm 2200mm 2400mm

2700mm 3000mm

Outlet Size DN40, DN50, DN80, DN100

Code 100AAG20
Range 100
Grate Style AA
Category Modular Kits
Channel Material uPVC