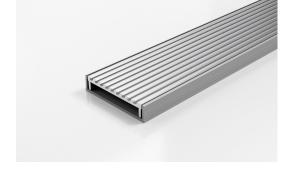

## **Linear Drain**

The 100AAG20 features a unique, all Aluminium Wave grate design.

Made in Australia from high grade, locally sourced and anodised Aluminium.

Modular site finished linear drainage system features all Aluminium Wave grate combined with a uPVC channel.