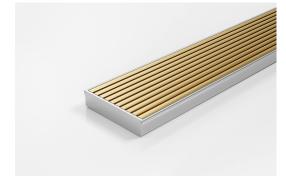

## 100AAi20MTL-BG Linear Drain

The 100AAi20MTL-BG features our unique all Aluminium 100mm Wave grate design in a Brass-Gold finish.

Made in Australia from high grade, locally sourced and anodised Aluminium.

This Made-to-Length linear drainage system features a 316 marine grade Stainless Steel channel with specified outlet position.