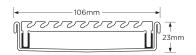

## **SPECIFICATIONS + DIMENSIONS**

Channel Width Channel Depth Length(s) Outlet Size 106mm 23mm As Required DN40, DN50, DN65, DN80, DN100