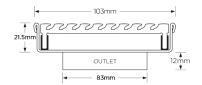

### **SPECIFICATIONS + DIMENSIONS**

Channel Width10Channel Depth22Length(s)10Outlet SizeDi

104mm 22mm 103mm DN100