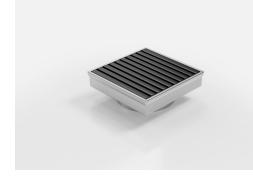

# SQ100AADN100Blac k Square Floor Waste

Square Floor waste with the Stormtech Aluminium Wave design grate in Matte Black finish.

The Square Range of floor waste units allow the integration of a standard floor waste with Stormtech linear drainage.

Featuring a 316 marine grade Stainless Steel channel, the Square Range is available with all Stormtech grate designs and finishes.

Available with 89mm, 76mm or 44mm outlet.