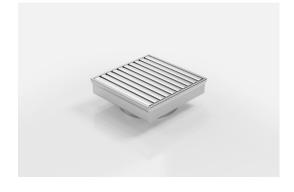

## **Square Floor Waste**

Square Floor waste with the exclusive Aluminium Wave design grate.

The Square Range of floor waste units allow the integration of a standard floor waste with Stormtech linear drainage.

Featuring a 316 marine grade Stainless Steel channel, the Square Range is available with all Stormtech grate designs and finishes.

Available with 89mm, 76mm or 44mm outlet.

Code SQ100AADN100

Range Square

Grate Style AA

**Category** Square Floor Waste

**Channel Material Stainless Steel** 

Steel Grade 316

Grates longer than 1500mm supplied in sections. Tile Inserts longer than 1200mm supplied in sections. Channels over 3000mm supplied in sections with joiner. +/-2mm tolerance on dimensions