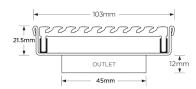

## **SPECIFICATIONS + DIMENSIONS**

| Channel Width        |  |
|----------------------|--|
| <b>Channel Depth</b> |  |
| Length(s)            |  |
| Outlet Size          |  |

104mm 22mm 103mm DN50