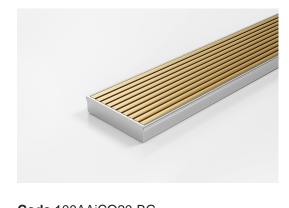

## 100AAiCO20-BG

## **Linear Drain**

The 100AAiCO20-BG drainage unit features our Anodised Aluminium Wave grate design in Brass-Gold paired with a Stainless Steel channel.

Complete finished unit, ready to install with all Aluminium Grate and 316 marine grade Stainless Steel channel and centre outlet.

Channel Width 106mm Channel Depth 23mm

**Length(s)** 900mm 1000mm 1200mm 1500mm

Outlet Size DN80