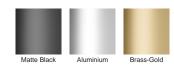

## Threshold with Sill

Suitable for sliding and hinged doors.

A threshold drain for sill usage only featuring a concealed channel section system with an integrated sill suitable for all door track types.

Allows door sills to be drained while having internal and external floor surfaces with no step down.