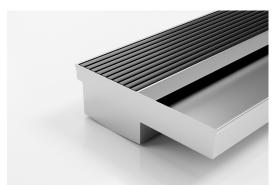

#### SPECIFICATIONS + DIMENSIONS

Channel Width 110mm
Channel Depth Adjustable
Length(s) As Required
Outlet Size N/A