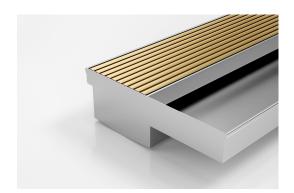

## Threshold with Sill

The 100AATDiS-BG is a Threshold Drain for door track only applications featuring our 100mm Anodised Aluminium Wave grate design in Brass-Gold finish.

Suitable for sliding and hinged doors.

A threshold drain for sill usage only featuring a concealed channel section system with an integrated sill suitable for all door track types.

Allows door sills to be drained while having internal and external floor surfaces with no step down.