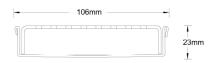

#### **SPECIFICATIONS + DIMENSIONS**

Channel Width 106mm Channel Depth 23mm

**Length(s)** 900mm 1000mm 1200mm 1500mm

1800mm 1900mm 2000mm

Outlet Size DN80, DN100