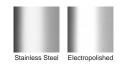

Lengths over 3000mm available on request. Please be aware that depending on the installation environment, for a pool installation or close to a surf beach, you may need to have your stainless steel grates electropolished.

### STORMTECH COLOUR FINISHES

Electroplate finishes subject to natural variation with time and local environment. Factors such as pools/surf beaches may require electropolishing. Contact us for suitability.