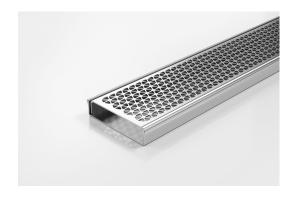

# 100MNDi20

## **Linear Drain**

100mm wide Marc Newson designed stainless steel grate with stainless steel channel

A world first in architectural linear grates, the partnership with Marc Newson has created a new decorative solution for wet areas, incorporating Newson's signature tessellated hexagonal pattern.