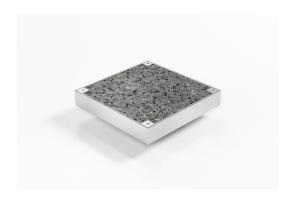

# SQ100TiCL20DN80 Clean Out

### **Square Floor Waste**

- Clean Out inspection points are the ideal solution where access to the drainage line is required
- The clear-out inspection point can be infilled with a solid tile giving an extra special effect.
- Manufactured in grade 316 stainless steel with a satin finish.
- Suitable for tiles up to 17mm thick.
- 4 screws to secure the tile insert to the channel with a square rubber pad added between the insert and the channel