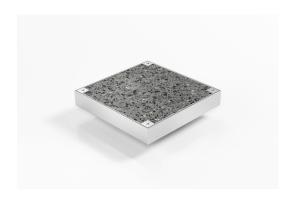

# SQ100TiCL20DN100 Clean Out

### **Square Floor Waste**

- Clean Out inspection points are the ideal solution where access to the drainage line is required
- The clear-out inspection point can be infilled with a solid tile giving an extra special effect.
- Manufactured in grade 316 stainless steel with a satin finish.
- Suitable for tiles up to 17mm thick.
- 4 screws to secure the tile insert to the channel with a square rubber pad added between the insert and the channel

#### SPECIFICATIONS + DIMENSIONS

Channel Width 130mm
Channel Depth 22mm
Length(s) 130mm
Outlet Size DN100