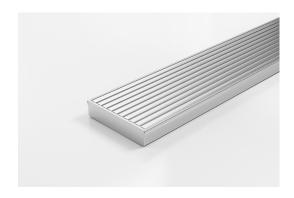

Custom Grate Available in Anodised Aluminium Width 100mm.

Depth from 32mm - 100mm

For site specific needs or unusual situations, choose from our Custom Fabrication range.

Stormtech can customise any drainage requirements to achieve maximum efficiency