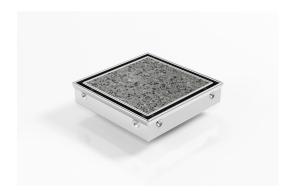

## **Square Floor Waste**

The SQP100Ti is a premium floor waste drain.

The SQ Range of floor waste units allow the integration of a standard floor waste with Stormtech linear drainage.

Tile Insert Floor waste measures 130mm x 130mm.

It is suitable for tiles / stone up to 20mm thick.

Code SQP100Ti33DN80

Range Square

Grate Style Ti

**Category** Square Floor Waste

**Channel Material Stainless Steel** 

Steel Grade 316

Grates longer than 1500mm supplied in sections. Tile Inserts longer than 1200mm supplied in sections. Channels over 3000mm supplied in sections with joiner. +/-2mm tolerance on dimensions