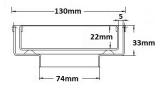

#### SPECIFICATIONS + DIMENSIONS

**Channel Width** 130mm - 130mm

**Channel Depth** 33mm Length(s) 130mm **Outlet Size DN80** 