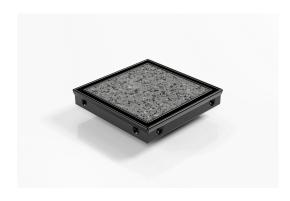

## **Square Floor Waste**

Square Floor waste with Tile Insert

The SQP100Ti is a premium floor waste drain.

The SQ Range of floor waste units allow the integration of a standard floor waste with Stormtech linear drainage.

Tile Insert Floor waste measures 130mm x 130mm.

It is suitable for tiles up to 12mm thick.