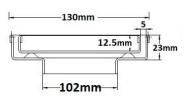

Tile Insert Floor waste measures 130mm x 130mm.

It is suitable for tiles up to 12mm thick.

#### SPECIFICATIONS + DIMENSIONS

**Channel Width** 130mm **Channel Depth** 23mm Length(s) As Required **Outlet Size DN100** 