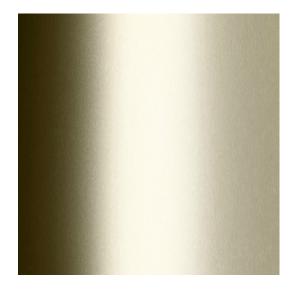

## **PVD BRAS-Grate**



Code PVD BRAS-Grate
Range Colours and Finishes
Category Colours and Finishes

Grates longer than 1500mm supplied in sections. Tile Inserts longer than 1200mm supplied in sections. Channels over 3000mm supplied in sections with joiner. +/-2mm tolerance on dimensions.

PVD (Physical Vapour Deposition) of grate or tile insert only, in BRASS colour.

## STORMTECH COLOUR FINISHES



Electroplate finishes subject to natural variation with time and local environment. Factors such as pools/surf beaches may require electropolishing. Contact us for suitability.

## PRODUCT APPLICATIONS

Copyright © Stormtech Pty Ltd. Patent 7:3361. Drawings not to scale, please use dimensions shown. Downloaded 18/09/2025 (please check for updates)