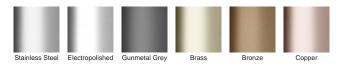

Please be aware that for a pool installation or installation environment close to a surf beach, you may need to have your stainless steel grates electropolished.

Channel Width 107mm
Channel Depth 53mm
Length(s) As Required

## STORMTECH COLOUR FINISHES

Electroplate finishes subject to natural variation with time and local environment. Factors such as pools/surf beaches may require electropolishing. Contact us for suitability.