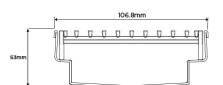

Please be aware that for a pool installation or installation environment close to a surf beach, you may need to have your stainless steel grates electropolished.

Channel Width 107mm
Channel Depth 53mm
Length(s) As Required

Outlet Size DN40, DN50, DN65, DN80

**Channel Material Stainless Steel** 

Code 100TRi50MTL

Steel Grade 316

Category Made-to-Length

Grates longer than 1500mm supplied in sections. Tile Inserts longer than 1200mm supplied in sections. Channels over 3000mm supplied in sections with joiner. +/-2mm tolerance on dimensions.