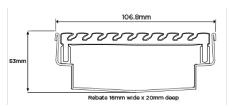

#### **SPECIFICATIONS + DIMENSIONS**

Channel Width 107mm
Channel Depth 53mm
Length(s) As Required

Outlet Size DN40, DN50, DN65, DN80