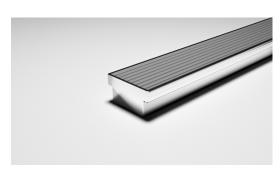

## **Linear Drain**

With a channel manufactured from sustainably sourced 316 marine grade stainless steel for durability, hygiene and luxurious visual appeal. This drainage is made to specified length with specified outlet position, featuring Stormtech's Good Design Award winning Wave Grate made from anodized aluminium.