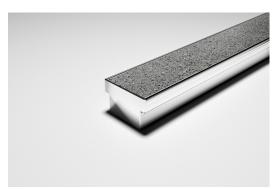

## **Linear Drain**

With a channel manufactured from sustainably sourced 316 marine grade stainless steel for durability, hygiene and luxurious visual appeal. This drainage is made to specified length with specified outlet position, featuring a sleek tile insert for seamless integration with tiled floors. Suits tiles up to 10mm thick.

Code 100Tii50MTL

Range 100

Grate Style Ti

Category Made-to-Length

Channel Material Stainless Steel

Steel Grade 316

Grates longer than 1500mm supplied in sections. Tile Inserts longer than 1200mm supplied in sections. Channels over 3000mm supplied in sections with joiner. +/-2mm tolerance on dimensions.