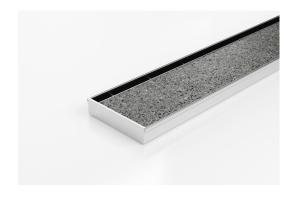

## **Tile Insert Drain**

Code 100TiXi20MTL

Range 100

Grate Style Ti

Category Made-to-Length

Channel Material Stainless Steel

Steel Grade 316

Grates longer than 1500mm supplied in sections. Tile Inserts longer than 1200mm supplied in sections. Channels over 3000mm supplied in sections with joiner. +/-2mm tolerance on dimensions.

All Stainless Steel drainage unit made to length with specified outlet position.

Tile Insert Single Slot / 1.5mm thick.

\*this product can only be used with the slot installed up against a wall.