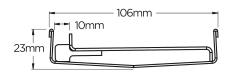

#### **SPECIFICATIONS + DIMENSIONS**

Channel Width106mmChannel Depth23mmLength(s)As RequiredOutlet SizeDN80, DN100