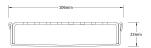

## **Linear Drain**

All Stainless Steel drainage unit made to length with specified outlet position.

With the new Punched Perpendicular Slot Grate.

Channel Width106mmChannel Depth23mmLength(s)As Required