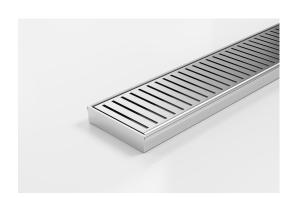

## **Linear Drain**

All Stainless Steel drainage unit made to length with specified outlet position.

With the new Punched Perpendicular Slot Grate.

Channel Width106mmChannel Depth23mmLength(s)As Required