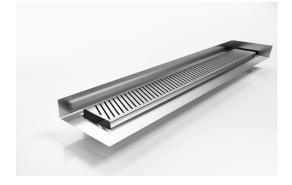

## **Linear Drain with Tile Flange**

All Stainless Steel unit made to length with specified outlet position and specified floor and/or wall flanges.

New Punched Angle Slot Grate

Channel Width 100mm
Channel Depth 42mm
Length(s) As Required

**Outlet Size** DN40, DN50, DN65, DN80, DN100

Code 100PASiMTLF
Range 100
Grate Style PAS
Category Made-to-Length

**Channel Material Stainless Steel** 

Grates longer than 1500mm supplied in sections. Tile Inserts longer than 1200mm supplied in sections. Channels over 3000mm supplied in sections with joiner. +/-2mm tolerance on dimensions.