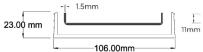

#### **SPECIFICATIONS + DIMENSIONS**

**Channel Width** 106mm **Channel Depth** 23mm

Length(s) 1000mm 1200mm 1500mm 1800mm

2000mm 2400mm 2700mm 3000mm

**Outlet Size** DN80, DN100