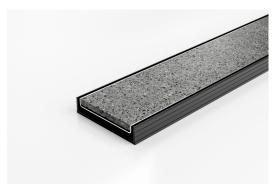

### **Tile Insert Drain**

The 100Tii20 is a Tile Insert Drain manufactured from 1.5mm thick 316 marine grade stainless steel.

Suitable for tiles up to 10mm thick.

Black uPVC channel only suitable for Internal use only

Code 100TiGBL20

Range 100

Grate Style Ti

Category Modular Kits

Channel Material uPVC