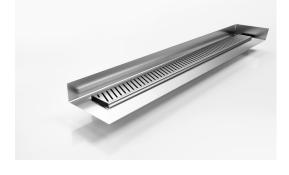

# **Linear Drain with Tile Flange**

Our punched angle slot grate design featuring a custom channel with tile flange.

The F Series features a custom made flange for floor and walls combined with a choice of grate or tile insert from Stormtech's superb designer range.

Stormtech's range of architectural grates and drains with tile flanges are designed to solve the complexities of today's building requirements

Custom made to suit your range requirements; including custom built flange ledge to suit your tile depth, outlet size and channel position.