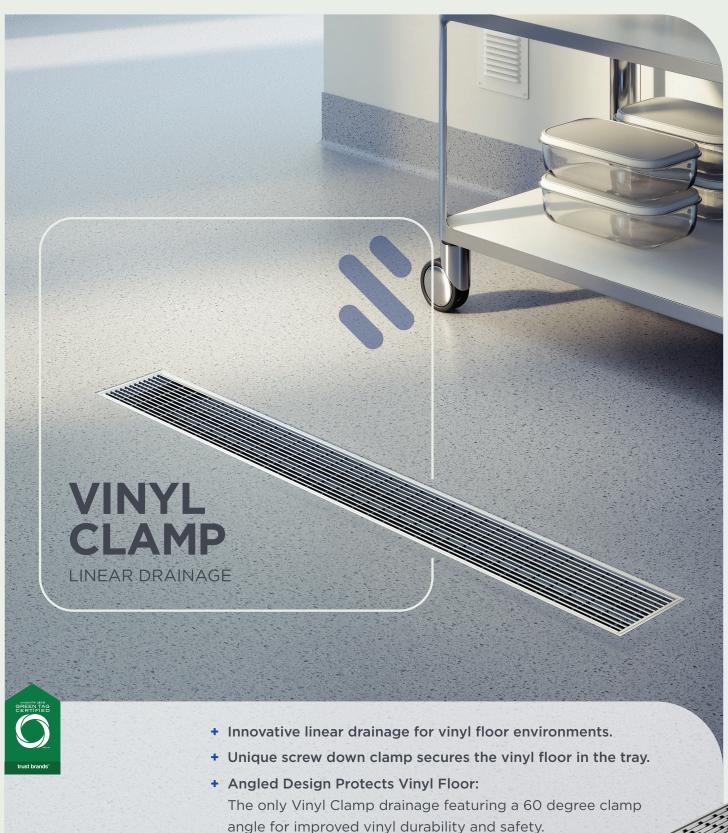

- angle for improved vinyl durability and safety.
- + Designed and manufactured in Australia Platinum Greentag + Watermark certification.

### Unique screw down clamp secures the vinyl floor in the tray.

## Stainless steel linear drainage designed for vinyl floor installations.

Stormtech's Vinyl Clamp range is an innovative linear drainage system designed for vinyl floor environments such as Hospitals, Aged Care, Commercial Kitchens and Schools.

Manufactured in Australia, from marine grade stainless steel, Stormtech's Vinyl Clamp drainage features a wedge wire style grate. The unique, durable design mechanically clamps to the vinyl, and angled channel walls increase the life of flooring by reducing vinyl stress.