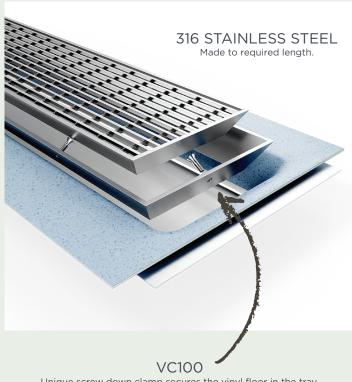

### Unique screw down clamp secures the vinyl floor in the tray.

Manufactured in Australia, from marine grade stainless steel, Stormtech's Vinyl Clamp drainage features a wedge wire style grate. The unique, durable design mechanically clamps to the vinyl, and angled channel walls increase the life of flooring by reducing vinyl stress.

#### PRODUCT DETAILS

| Length      | As Required                                             |
|-------------|---------------------------------------------------------|
| Grate Style | TR (3mm wire/5mm gap)                                   |
| Outlet Size | DN40/DN50/DN65/DN80/DN100<br>Specified size & position. |
| Material    | 316 Stainless Steel.                                    |