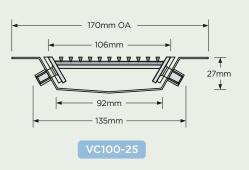

# VINYL CLAMPS VC100-25 VC100-42

#### VC100 SPECIFICATIONS + DIMENSIONS

Angled Design Protects Vinyl Floor.

60°

The only Vinyl Clamp drainage featuring a **60°** clamp angle for improved vinyl durability & safety.

SCAN ME