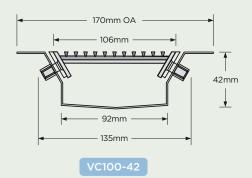

# VINYL CLAMPS VC100-25 VC100-42

#### VC100 SPECIFICATIONS + DIMENSIONS

Angled Design Protects Vinyl Floor.

60°

The only Vinyl Clamp drainage featuring a **60°** clamp angle for improved vinyl durability & safety.

SCAN ME