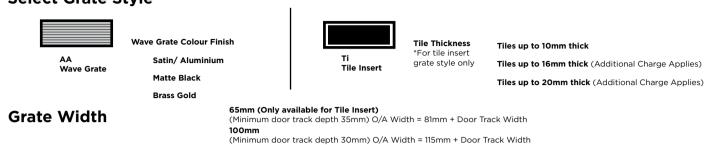

# Select Grate Style

### **Required Outlet Size**

| 65 & 100mm Grates | 32mm | 38mm | 44mm | 51mm |
|-------------------|------|------|------|------|
| 100mm Grates only | 63mm | 76mm | 89mm |      |

**Optional Components** (Additional Charges Apply)