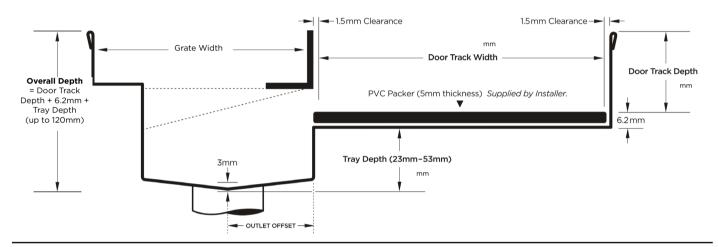

### Channel + Door Track Dimensions

+/- 2mm tolerance on dimensions.

Full Name Email Address

Company Name Order Number Stormtech Quote Number

Telephone Signature