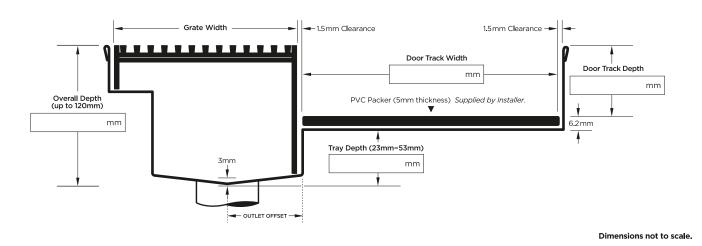

MR-F-8.5.1-R1

## Order and Quote Form TR Threshold Drain with Sill Only Stormtech Linear Drainage



## **Channel + Door Track Dimensions**



## Length + Outlet Requirements

| Please include drainage length and all required outlets. Outlets can be | Required Outlet Size                                                                                                                                                                                                    |
|-------------------------------------------------------------------------|-------------------------------------------------------------------------------------------------------------------------------------------------------------------------------------------------------------------------|
| offset from centre of channel, please specify as required.              | 32mm 38mm 44mm<br>51mm 63mm 76mm